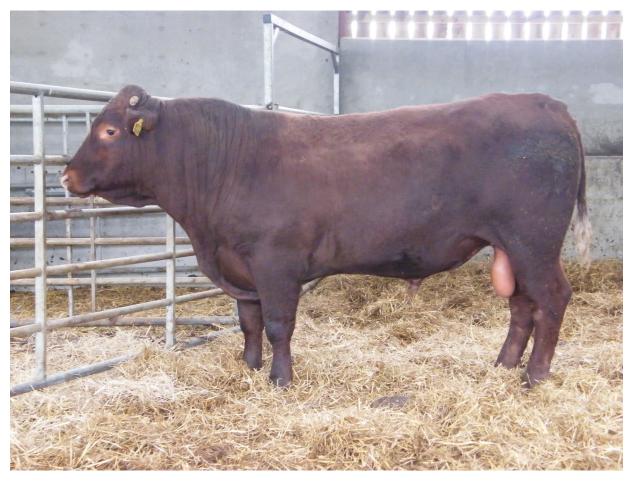

### SOUTHVIEW POLL SULTAN 4TH 22-1444-P-B UK331686/300138 Born 18/02/2022

Paternal Grand Sire: Greensons Howwlett GAT-12-192 Sire: Southview Poll Sultan 1st 18-1321-P-A Paternal Grand Dam: Goldstone Gaiety 64th 13-0846

Maternal Grand Sire: Mayfield Poll Captain 3rd 09-1020-P Dam: Southview Poll Feroder 4th 14-0877-P Maternal Grand Dam: Southview Feroder 1st 12-0006-P

Heterozygous Polled and very quiet.

BVD free herd. Will be blood tested for Lepto, IBR and Johnnes and fertility tested prior to leaving the farm. One year TB Parish.

| Adjusted weights | 100 Day | 200 Day | 300 Day | 400 Day | 500 Day | Scanned |
|------------------|---------|---------|---------|---------|---------|---------|
| Weight (kg)      | 185     |         | 414     | 506     | 567     | Ν       |

| Analysis<br>Date:<br>08-12-23 | Birth<br>Weight<br>EBV | Calving<br>Ease<br>EBV | Calving<br>Value<br>EBV | 200 Day<br>Weight<br>EBV | 400 Day<br>Weight<br>EBV | Muscle<br>Depth<br>EBV | Fat<br>Depth<br>EBV | Beef<br>Value | Maternal<br>Value |
|-------------------------------|------------------------|------------------------|-------------------------|--------------------------|--------------------------|------------------------|---------------------|---------------|-------------------|
| EBV                           | 1.40                   | -0.30                  | 2                       | 27                       | 58                       | 3.80                   | 0.40                | 37            | 15                |
| ACC                           | 58%                    | 42%                    | 45%                     | 63%                      | 67%                      | 52%                    | 34%                 | 65%           | 28%               |