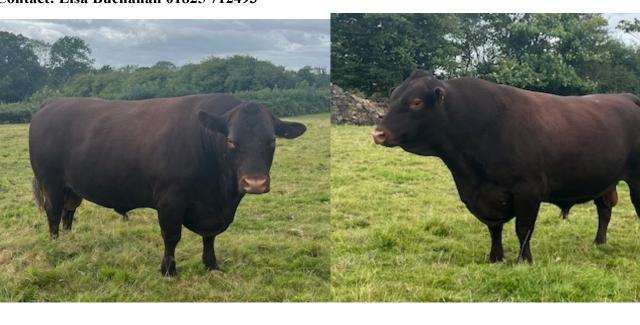

### SOUTHVIEW POLL SULTAN 4TH 22-1444-P-B UK331686/300138 Born 18/02/2022

Paternal Grand Sire: Greensons Howwlett GAT-12-192 Sire: Southview Poll Sultan 1st 18-1321-P-A Paternal Grand Dam: Goldstone Gaiety 64th 13-0846

Maternal Grand Sire: Mayfield Poll Captain 3rd 09-1020-P Dam: Southview Poll Feroder 4th 14-0877-P Maternal Grand Dam: Southview Feroder 1st 12-0006-P

Heterozygous Polled and very quiet.

BVD free herd. Will be blood tested for Lepto, IBR and Johnnes and fertility tested prior to leaving the farm. One year TB Parish.

| Adjusted weights | 100 Day | 200 Day | 300 Day | 400 Day | 500 Day | Scanned |
|------------------|---------|---------|---------|---------|---------|---------|
| Weight (kg)      | 185     |         | 414     | 506     | 567     | Ν       |

| Analysis<br>Date:<br>08-12-23 | Birth<br>Weight<br>EBV | Calving<br>Ease<br>EBV | Calving<br>Value<br>EBV | 200 Day<br>Weight<br>EBV | 400 Day<br>Weight<br>EBV | Muscle<br>Depth<br>EBV | Fat<br>Depth<br>EBV | Beef<br>Value | Maternal<br>Value |
|-------------------------------|------------------------|------------------------|-------------------------|--------------------------|--------------------------|------------------------|---------------------|---------------|-------------------|
| EBV                           | 1.40                   | -0.30                  | 2                       | 27                       | 58                       | 3.80                   | 0.40                | 37            | 15                |
| ACC                           | 58%                    | 42%                    | 45%                     | 63%                      | 67%                      | 52%                    | 34%                 | 65%           | 28%               |

#### Contact: Lisa Buchanan 01825 712493