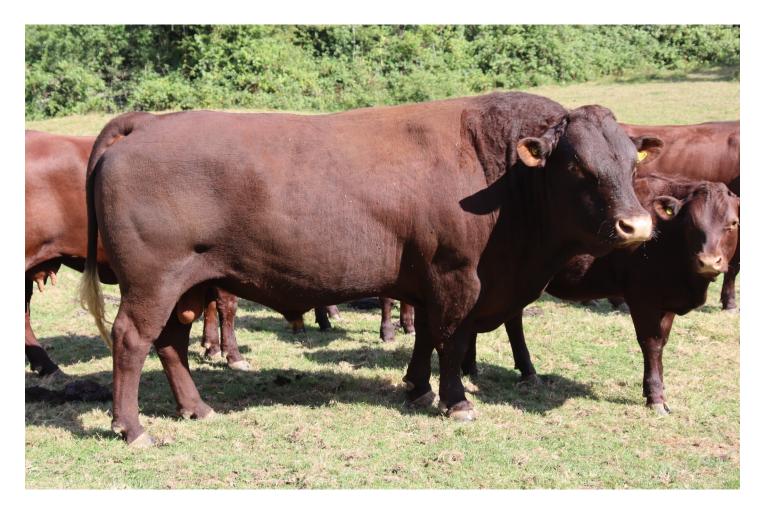

## BROADLANDS POLL CAPTAIN 1ST 20-1838-P UK286856/403054 Born 14/04/2020

| Sire | Elbridge Captain 2nd 14-1568                 |  |  |  |  |  |
|------|----------------------------------------------|--|--|--|--|--|
|      | Pat.g.s. Mayfield Poll Captain 7th 11-1108-P |  |  |  |  |  |
|      | Pat.g.d. Elbridge Beauty 58th 07-0970        |  |  |  |  |  |
| Dam  | Windsor Shandy 2nd 14-0113                   |  |  |  |  |  |
|      | Mat.g.s. Regent 3rd of Goldstone 09-0846-P   |  |  |  |  |  |
|      | Mat.g.d. Windsor Shandy 1st 11-1019          |  |  |  |  |  |

High heard health—Great temperament—TB 1—Organic—Easy Calving—Ready to work

#### Contact: Lisa Buchanan 01825 712493