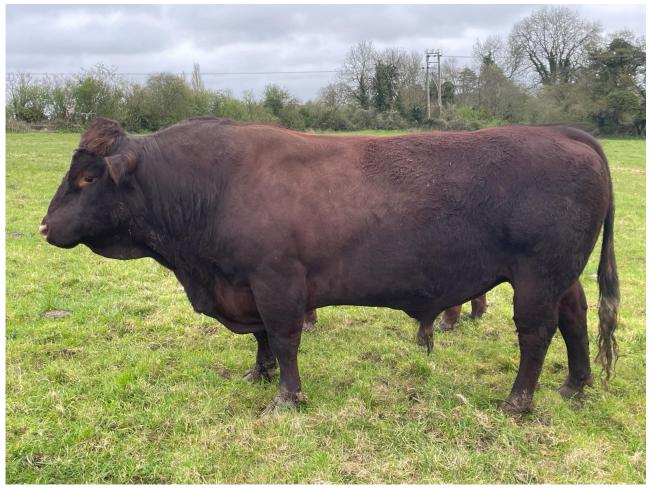

## WINDSOR GLOW-WORM 1ST 19-0994

UK286856/302864 Born 07/10/2019

Sire Petworth Glow-worm 224th 10-1209 Pat.g.s. Friths Glow-worm 1st 16674 Pat.g.d. Petworth Knot 165th 89525 Dam Windsor Caroline 22nd 16-0976 Mat.g.s. Regent 3rd of Goldstone 09-0846-P Mat.g.d. Windsor Caroline 5th 09-1105

After 3 years will be coming back on his daughters.

Contact: John Young 07831529680 cmaldonado@live.co.uk