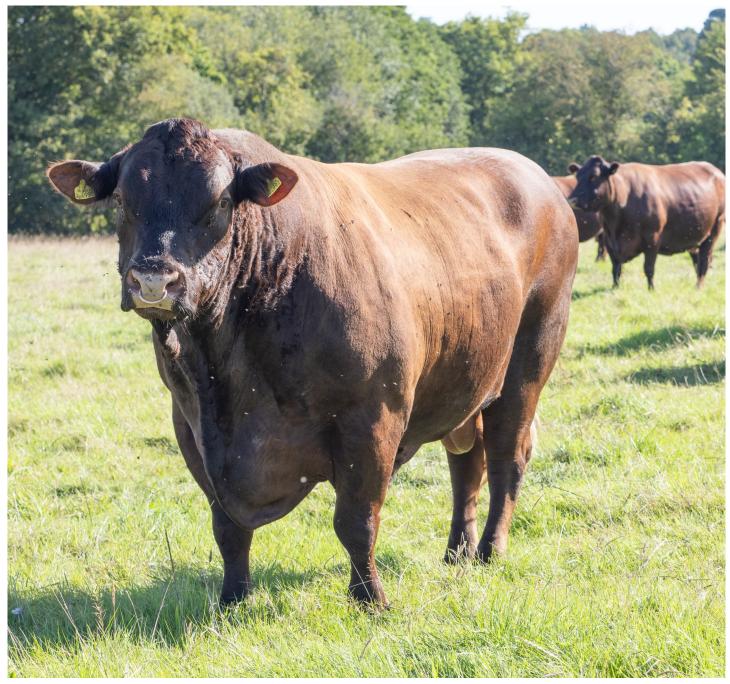

#### SOUTHVIEW POLL REGENT 1ST 18-1324-P UK331686/200102 Born 05/09/2018

Paternal Grand Sire: Poll Regent 1st of Goldstone 08-0807-P Sire: Poll Regent 7th of Goldstone 11-1054-P Paternal Grand Dam: Poll Snowdrop 66th of Goldstone 91191-P

Maternal Grand Aylesford Poll Stargazer 1st 08-0997-P Dam: Southview Poll Feroder 1st 13-0567-PP Maternal Grand Dam: Chamberlaynes Feroder 1st 07-1032

Heterozygous Polled Proven sire and very quiet.

Calves and down calved heifers can be seen. Selling as I have one of his offspring to replace him. BVD free herd. Will be blood tested for Lepto, IBR and Johnnes and fertility tested prior to leaving the farm. One year TB Parish.

| Adjusted weights | 100 Day | 200 Day | 300 Day | 400 Day | 500 Day | Scanned |
|------------------|---------|---------|---------|---------|---------|---------|
| Weight (kg)      | 170     |         | 355     | 476     | 583     | Ν       |

| Analysis<br>Date:<br>15-04-2024 | Birth<br>Weight<br>EBV | Calving<br>Ease<br>EBV | Calving<br>Value<br>EBV | 200 Day<br>Weight<br>EBV | 400 Day<br>Weight<br>EBV | Muscle<br>Depth<br>EBV | Fat<br>Depth<br>EBV | Beef<br>Value | Maternal<br>Value |
|---------------------------------|------------------------|------------------------|-------------------------|--------------------------|--------------------------|------------------------|---------------------|---------------|-------------------|
| EBV                             | 0.50                   | 1.50                   | 4                       | 23                       | 55                       | 3.80                   | 0.10                | 38            | 18                |
| ACC                             | 75%                    | 62%                    | 64%                     | 79%                      | 78%                      | 72%                    | 49%                 | 79%           | 40%               |

#### Contact: Philip Ashby 01225864102 / 07971241082