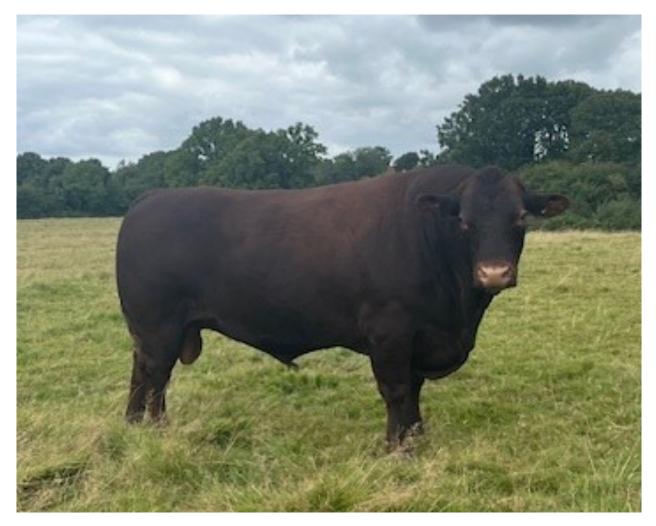

## BROADLANDS POLL CAPTAIN 1ST 20-1838-P UK286856/403054 Born 14/04/2020

| Sire | Elbridge Captain 2nd 14-1568                 |  |  |  |  |  |
|------|----------------------------------------------|--|--|--|--|--|
|      | Pat.g.s. Mayfield Poll Captain 7th 11-1108-P |  |  |  |  |  |
|      | Pat.g.d. Elbridge Beauty 58th 07-0970        |  |  |  |  |  |
| Dam  | Windsor Shandy 2nd 14-0113                   |  |  |  |  |  |
|      | Mat.g.s. Regent 3rd of Goldstone 09-0846-P   |  |  |  |  |  |
|      | Mat.g.d. Windsor Shandy 1st 11-1019          |  |  |  |  |  |

High heard health—Great temperament—TB 1—Organic—Easy Calving—Ready to work