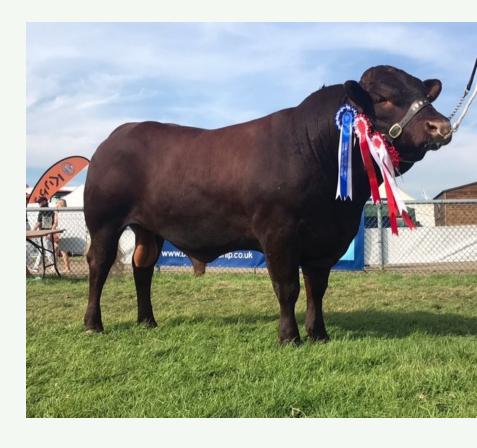

# Ms. J. Howard's Coopers Regent 1st born 2016

#### **BEST MALE (BEEF BREEDS)**

BREED RESERVE
MALE CHAMPION at Heathfield
2nd & MALE RESERVE at Surrey County
2nd at South of England
2nd & MALE RESERVE at Royal Norfolk
2nd & MALE RESERVE at Cranleigh
SUPREME RESERVE BEEF MALE
BREED CHAMPION

**MALE CHAMPION at Edenbridge** 